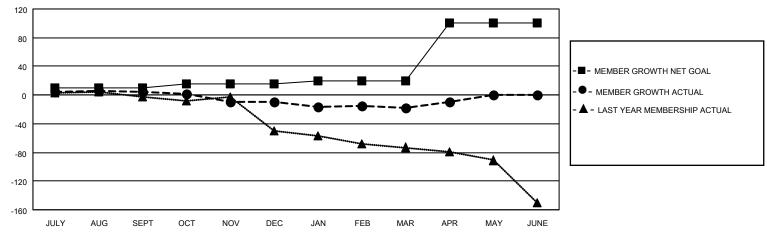

# GOALS AND ACTUAL MEMBERS CUMULATIVE

| DROPPED CLUBS: 2 |    | 32 CLUBS OF 62 ADDED 1 OR<br>MORE NEW MEMBERS | GENDER DISTRIBUTION                 |              |  |
|------------------|----|-----------------------------------------------|-------------------------------------|--------------|--|
|                  |    | MORE NEW MEMBERS                              | MALE                                | 730 (62.29%) |  |
|                  |    |                                               | FEMALE                              | 442 (37.71%) |  |
| DROPPED MEMBERS  |    |                                               | NON BINARY                          | 0 (0.00%)    |  |
|                  |    |                                               | PREFER NOT TO ANSWER                | 0 (0.00%)    |  |
| DECEASED         | 10 |                                               |                                     |              |  |
| CLUB CANCELLED   | 0  | CLICK HERE FOR CUMULATIVE                     | TOTAL FAMILY UNIT MEMBERS 215       |              |  |
| OTHER            | 83 | MEMBERSHIP DATA                               |                                     |              |  |
| TOTAL            | 93 |                                               | FAMILY MEMBERS PAYING HALF DUES 109 |              |  |
|                  |    |                                               |                                     |              |  |

Results as of: 4/30/2023